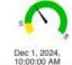

# **Streets and Roads**

| Activities carried out (√)  Road / area | Zone    | Crime related | Anti-Social Behaviour | Parking / Traffic issue | Street cleanliness | Broken furniture / signs | Business Liaison | Welfare checks | Vulnerable person / child welfare | Foot patrol | Car Patrol | Other |
|-----------------------------------------|---------|---------------|-----------------------|-------------------------|--------------------|--------------------------|------------------|----------------|-----------------------------------|-------------|------------|-------|
| Baird Close                             | 4       |               |                       |                         |                    |                          |                  | 1              |                                   | 22          | 6          |       |
| Betts Way                               | 1       |               |                       |                         |                    |                          |                  | 2              |                                   | 34          | 17         |       |
| Bell Centre                             | 2       |               |                       |                         |                    |                          | 1                | 1              |                                   | 26          | 6          |       |
| Brunel Centre                           | 2       |               |                       |                         |                    |                          |                  | 1              |                                   | 23          | 7          |       |
| Cobham Way                              | 5       |               |                       |                         |                    |                          |                  | 1              |                                   | 19          | 11         |       |
| County Oak Lane                         | 1       |               |                       |                         |                    |                          |                  | 1              |                                   | 14          | 9          |       |
| County Oak Way                          | 1       | 18            |                       | 2                       |                    |                          |                  | 3              |                                   | 43          | 20         |       |
| Crompton Way                            | 3       |               |                       |                         |                    |                          | 1                | 2              |                                   | 13          | 8          |       |
| Crawley Business Centre                 | 3       |               |                       |                         |                    |                          |                  | 1              |                                   | 11          | 8          |       |
| Faraday Road                            | 2       |               |                       |                         |                    |                          |                  | 1              |                                   | 21          | 10         |       |
| Fleming Way                             | Various |               |                       |                         |                    |                          | 1                | 1              | 1                                 | 32          | 20         | 1     |
| Gatwick Road                            | Various |               |                       |                         |                    |                          | 2                | 1              |                                   | 26          | 29         |       |
| Hydehurst Lane                          | 2       |               |                       |                         |                    |                          |                  | 1              |                                   | 13          | 9          |       |
| James Watt Way                          | 5       |               |                       |                         |                    |                          |                  | 1              |                                   | 24          | 7          |       |
| Jenner Road                             | 2       |               |                       |                         |                    |                          |                  | 1              |                                   | 10          | 8          |       |
| Kelvin Lane                             | 2       |               |                       |                         |                    |                          |                  | 1              |                                   | 16          | 8          |       |
| Kelvin Way                              | 2       |               |                       |                         |                    |                          |                  | 1              |                                   | 19          | 8          |       |
| London Road                             | Various |               |                       |                         |                    |                          |                  | 1              |                                   | 48          | 40         |       |
| Manor Royal (road)                      | 2/3     |               |                       |                         |                    |                          | 5                | 1              |                                   | 58          | 26         |       |
| Maxwell Way                             | 4       |               |                       |                         |                    |                          |                  | 1              |                                   | 23          | 6          |       |
| Metcalf Way                             | 1       |               |                       |                         |                    |                          |                  | 1              |                                   | 15          | 9          |       |
| Napier Way                              | 3       |               | 1                     |                         |                    |                          |                  | 1              |                                   | 20          | 8          |       |
| Newton Road                             | 2       |               |                       |                         |                    |                          |                  | 1              |                                   | 22          | 12         |       |
| Priestley Way                           | 5       | 1             |                       |                         |                    |                          |                  | 1              |                                   | 25          | 8          |       |
| Royce Road                              | 5       |               |                       |                         |                    |                          |                  | 1              |                                   | 10          | 6          |       |
| Rutherford Way                          | 5       |               |                       |                         |                    |                          |                  | 1              |                                   | 27          | 11         |       |
| Tinsley Lane                            | 4       |               |                       |                         |                    |                          |                  | 1              |                                   | 11          | 7          |       |
| Tinsley Lane North                      | 5       |               |                       |                         |                    |                          |                  | 1              |                                   | 20          | 7          |       |
| Wheatstone Close                        | 5       |               |                       |                         |                    |                          |                  | 1              |                                   | 12          | 9          |       |
| Whittle Way                             | 5       |               |                       |                         |                    |                          |                  | 1              |                                   | 22          | 7          |       |
| Whitworth Road                          | 5       |               |                       |                         |                    |                          | 1                | 1              |                                   | 15          | 7          |       |
| Woolborough Lane                        | 3       |               |                       |                         |                    |                          |                  | 1              |                                   | 22          | 7          |       |

# **Gateways (Entranceways) and Subways**

| Activities carried out (✓)  Gateway / Subway | Zone | Crime related | Anti-Social Behaviour | Parking / Traffic issue | Street cleanliness | Broken furniture / signs | Business Liaison | Welfare checks | Vulnerable person / child welfare | Foot patrol | Car Patrol | Other |
|----------------------------------------------|------|---------------|-----------------------|-------------------------|--------------------|--------------------------|------------------|----------------|-----------------------------------|-------------|------------|-------|
| Gateway 1 (Manor Royal)                      | -    |               |                       |                         |                    |                          |                  |                |                                   | 1           | 11         |       |
| Gateway 2 (near Thales)                      | -    |               |                       |                         |                    |                          |                  |                |                                   | 2           | 8          |       |
| Gateway 3 (near Astral)                      | -    |               |                       |                         |                    |                          |                  |                |                                   | 0           | 6          |       |
| Gateway 4 (James Watt)                       | -    |               |                       |                         |                    |                          |                  |                |                                   | 11          | 6          |       |
| Gateway 5 (near LoknStore)                   | -    |               |                       |                         |                    |                          |                  |                |                                   | 2           | 6          |       |
| Woolborough Subway                           | 3    |               |                       |                         |                    |                          |                  |                |                                   | 25          | 3          |       |
| Green Lane Subway                            | 3    |               |                       |                         |                    |                          |                  |                |                                   | 5           | 0          |       |