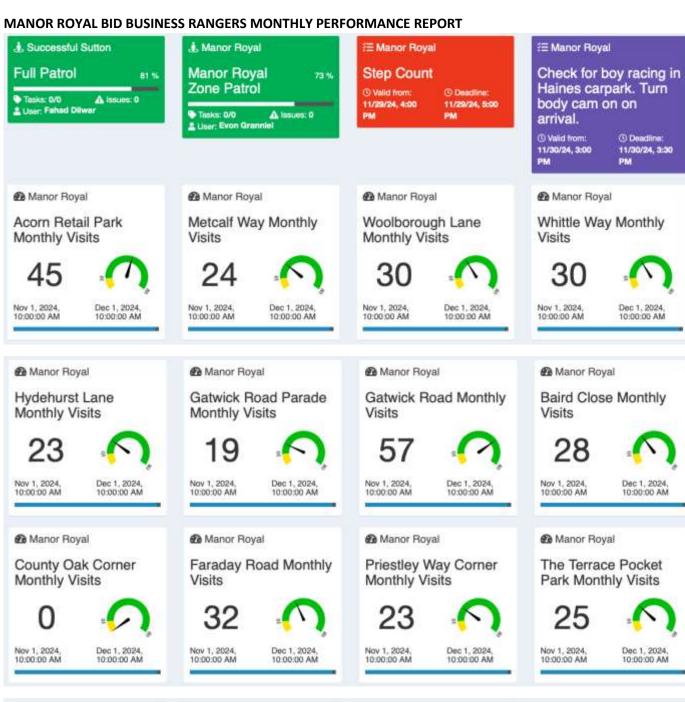

## **Key Metrics**

|                                                                                | Metric   |
|--------------------------------------------------------------------------------|----------|
| Number of additional hours provided                                            | 358      |
| Number of miles coverage during vehicle patrols                                | 437      |
| Number of steps covered during foot patrols                                    | 203526   |
| Number of business visits / welfare checks carried out (non-retail)            | 922      |
| Number of calls responded to                                                   | 9        |
| Number of incidents attended                                                   | 20       |
| Number of stops made                                                           | 15       |
| Losses not recovered                                                           | £1495    |
| Value of goods recovered                                                       | £3460.08 |
| Number of crime reports / intelligence reports made                            | 21       |
| Number of public realm reports made e.g. reports of litter, damaged furniture  | 1        |
| Number of anti-social behaviour reports made e.g. graffiti, drug paraphernalia | 2        |
| Number of parking / traffic issues reported                                    | 2        |
| Security advice visits / meetings attended                                     | 3        |
| Property checks carried out                                                    | 29       |

|                                                                  | Metric |
|------------------------------------------------------------------|--------|
| Patrols of retail parks (County Oak, Acorn and related – Zone 1) | 98     |
| Radio checks                                                     | 56     |
| Retailer visits                                                  | 338    |
| Park inspections carried out                                     | 177    |
| Visits to area-wide tag sites                                    | 24     |

# **Streets and Roads**

| Activities carried out (√)  Road / area | Zone    | Crime related | Anti-Social Behaviour | Parking / Traffic issue | Street cleanliness | Broken furniture / signs | Business Liaison | Welfare checks | Vulnerable person / child welfare | Foot patrol | Car Patrol | Other |
|-----------------------------------------|---------|---------------|-----------------------|-------------------------|--------------------|--------------------------|------------------|----------------|-----------------------------------|-------------|------------|-------|
| Baird Close                             | 4       |               |                       |                         |                    |                          |                  | 1              |                                   | 22          | 6          |       |
| Betts Way                               | 1       |               |                       |                         |                    |                          |                  | 2              |                                   | 34          | 17         |       |
| Bell Centre                             | 2       |               |                       |                         |                    |                          | 1                | 1              |                                   | 26          | 6          |       |
| Brunel Centre                           | 2       |               |                       |                         |                    |                          |                  | 1              |                                   | 23          | 7          |       |
| Cobham Way                              | 5       |               |                       |                         |                    |                          |                  | 1              |                                   | 19          | 11         |       |
| County Oak Lane                         | 1       |               |                       |                         |                    |                          |                  | 1              |                                   | 14          | 9          |       |
| County Oak Way                          | 1       | 18            |                       | 2                       |                    |                          |                  | 3              |                                   | 43          | 20         |       |
| Crompton Way                            | 3       |               |                       |                         |                    |                          | 1                | 2              |                                   | 13          | 8          |       |
| Crawley Business Centre                 | 3       |               |                       |                         |                    |                          |                  | 1              |                                   | 11          | 8          |       |
| Faraday Road                            | 2       |               |                       |                         |                    |                          |                  | 1              |                                   | 21          | 10         |       |
| Fleming Way                             | Various |               |                       |                         |                    |                          | 1                | 1              | 1                                 | 32          | 20         | 1     |
| Gatwick Road                            | Various |               |                       |                         |                    |                          | 2                | 1              |                                   | 26          | 29         |       |
| Hydehurst Lane                          | 2       |               |                       |                         |                    |                          |                  | 1              |                                   | 13          | 9          |       |
| James Watt Way                          | 5       |               |                       |                         |                    |                          |                  | 1              |                                   | 24          | 7          |       |
| Jenner Road                             | 2       |               |                       |                         |                    |                          |                  | 1              |                                   | 10          | 8          |       |
| Kelvin Lane                             | 2       |               |                       |                         |                    |                          |                  | 1              |                                   | 16          | 8          |       |
| Kelvin Way                              | 2       |               |                       |                         |                    |                          |                  | 1              |                                   | 19          | 8          |       |
| London Road                             | Various |               |                       |                         |                    |                          |                  | 1              |                                   | 48          | 40         |       |
| Manor Royal (road)                      | 2/3     |               |                       |                         |                    |                          | 5                | 1              |                                   | 58          | 26         |       |
| Maxwell Way                             | 4       |               |                       |                         |                    |                          |                  | 1              |                                   | 23          | 6          |       |
| Metcalf Way                             | 1       |               |                       |                         |                    |                          |                  | 1              |                                   | 15          | 9          |       |
| Napier Way                              | 3       |               | 1                     |                         |                    |                          |                  | 1              |                                   | 20          | 8          |       |
| Newton Road                             | 2       |               |                       |                         |                    |                          |                  | 1              |                                   | 22          | 12         |       |
| Priestley Way                           | 5       | 1             |                       |                         |                    |                          |                  | 1              |                                   | 25          | 8          |       |
| Royce Road                              | 5       |               |                       |                         |                    |                          |                  | 1              |                                   | 10          | 6          |       |
| Rutherford Way                          | 5       |               |                       |                         |                    |                          |                  | 1              |                                   | 27          | 11         |       |
| Tinsley Lane                            | 4       |               |                       |                         |                    |                          |                  | 1              |                                   | 11          | 7          |       |
| Tinsley Lane North                      | 5       |               |                       |                         |                    |                          |                  | 1              |                                   | 20          | 7          |       |
| Wheatstone Close                        | 5       |               |                       |                         |                    |                          |                  | 1              |                                   | 12          | 9          |       |
| Whittle Way                             | 5       |               |                       |                         |                    |                          |                  | 1              |                                   | 22          | 7          |       |
| Whitworth Road                          | 5       |               |                       |                         |                    |                          | 1                | 1              |                                   | 15          | 7          |       |
| Woolborough Lane                        | 3       |               |                       |                         |                    |                          |                  | 1              |                                   | 22          | 7          |       |

## Parks & business areas

| Activities carried out (✓)  Park / area | Zone       | Crime related | Anti-Social Behaviour | Parking / Traffic issue | Street cleanliness | Broken furniture / signs | Business Liaison | Welfare checks | Vulnerable person /<br>child welfare | Foot patrol | Car Patrol | Other |
|-----------------------------------------|------------|---------------|-----------------------|-------------------------|--------------------|--------------------------|------------------|----------------|--------------------------------------|-------------|------------|-------|
| Gatwick Road Parade                     | 5          |               |                       |                         |                    |                          |                  |                |                                      | 12          | 7          |       |
| Metcalf Way Micropark                   | 1          |               |                       |                         |                    |                          |                  |                |                                      | 28          | 0          |       |
| The Base Micropark                      | 2          |               |                       |                         |                    |                          |                  |                |                                      | 19          | 6          |       |
| The Terrace Pocket Park                 | 3          |               |                       |                         |                    |                          |                  |                |                                      | 22          | 2          |       |
| Crawter's Brook                         | 4          |               |                       |                         | 1                  |                          |                  |                |                                      | 24          | 4          |       |
| Priestley Way Corner                    | 5          |               |                       |                         |                    |                          |                  |                |                                      | 17          | 5          |       |
| Rutherford Way Corner                   | 5          |               |                       |                         |                    |                          |                  |                |                                      | 14          | 2          |       |
| Gatwick Road Micropark                  | 5          |               |                       |                         |                    |                          |                  |                |                                      | 17          | 1          |       |
| Woolborough Subway                      |            |               |                       |                         | 1                  |                          |                  |                |                                      | 25          | 3          |       |
| Green Lane Subway                       |            |               |                       |                         |                    |                          |                  |                |                                      | 5           | 0          |       |
|                                         |            |               | _                     |                         |                    |                          |                  |                |                                      |             |            |       |
| Other areas in developme                | nt requiri | ng futu       | ıre insp              | pection                 | 1                  |                          |                  | ı              | ,                                    |             |            | ,     |
| County Oak Corner                       | 1          |               |                       |                         |                    |                          |                  |                |                                      |             |            |       |
| MR West (near Thales)                   | 2          |               |                       |                         |                    |                          |                  |                |                                      |             |            |       |
| MR Central Superhub                     | 3          |               |                       |                         |                    |                          |                  |                |                                      |             |            |       |
| MR Central Micropark                    | 3          |               |                       |                         |                    |                          |                  |                |                                      |             |            |       |
| Woolborough Lane Park                   | 3          |               |                       |                         |                    |                          |                  |                |                                      |             |            |       |